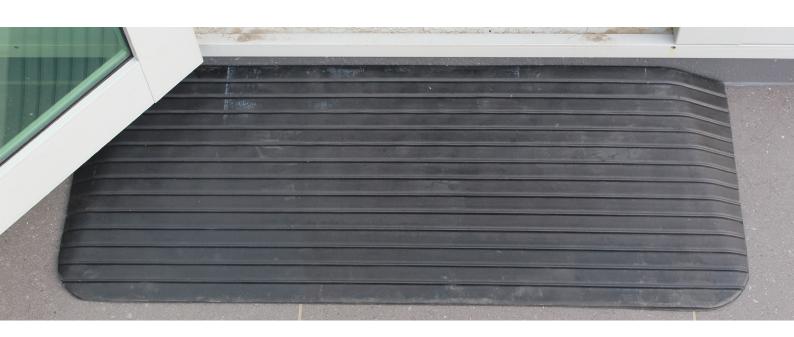

### **APPLICATIONS**

Ideal for wheelchair entrances, resthomes, schools

- Available in 3 heights; 25mm, 38mm, 50mm Heavy duty moulded rubber Easy access for wheelchairs

- Can be screwed down
- Outdoor use

Approx. Approx. Thickness Thickness

Approx. Thickness

| PROPERTIES      | MEASURED CHARACTERISTICS | VALUE                                                 | STANDARD |
|-----------------|--------------------------|-------------------------------------------------------|----------|
| MATERIAL        |                          |                                                       |          |
|                 | Polymer                  | Natural rubber                                        |          |
|                 | Colour                   | Black                                                 |          |
|                 | Standard Sizes (mm)      | 1100 x 210 x 25<br>1100 x 320 x 38<br>1100 x 420 x 50 |          |
|                 | Weight                   |                                                       |          |
|                 | Surface Flnish           | Ribbed                                                |          |
|                 | Backing Finish           |                                                       |          |
| TEMPERATURE     |                          |                                                       |          |
|                 | Temperature Range        |                                                       |          |
| CHEMICAL RESIST | TANCE                    |                                                       |          |
|                 | Petrol & Oil             |                                                       |          |
|                 | Ozone & Weather          |                                                       |          |
|                 | Flame Resistance         |                                                       |          |
|                 | Animal & Vegetable Oil   |                                                       |          |
|                 | Wear Resistance          |                                                       |          |
|                 | Acid Resistance          |                                                       |          |
|                 | Alkali Resistance        |                                                       |          |
| KEY:            | POOR FAIR                | EXCELLENT                                             |          |